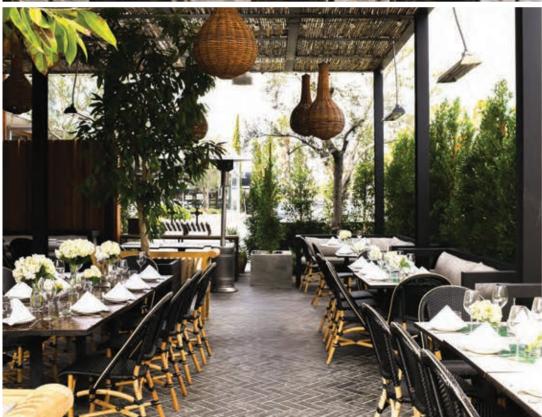

### PATIO

**FULL PATIO** (private)

85 SEATED, 125 STANDING

**HALF PATIO** (shared)

**50 SEATED** 

THIRD PATIO (shared)

35 SEATED

**QUARTER PATIO** (shared)

25 SEATED

FEATURES Surrounded by greenery on a quiet stretch of Westcliff drive, the patio has a serene urban garden view and feel. The space is shaded by olive trees and a bamboo awning and includes built-in heaters for cooler weather.