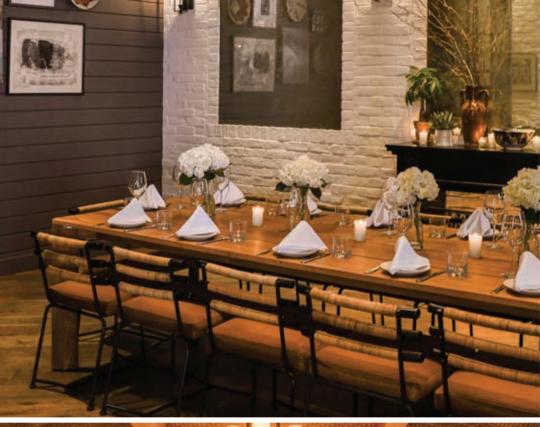

## PRIVATE DINING ROOM

#### **GUEST CAPACITY**

24 SEATED

**FEATURES** The private dining room is a cozy, indoor space perfect for intimate celebrations. The 240 square-foot dining room features a fireplace and large mercury stained mirrors. Leave the doors open to feel the vibrant energy of the restaurant, or closed for a more peaceful atmosphere.