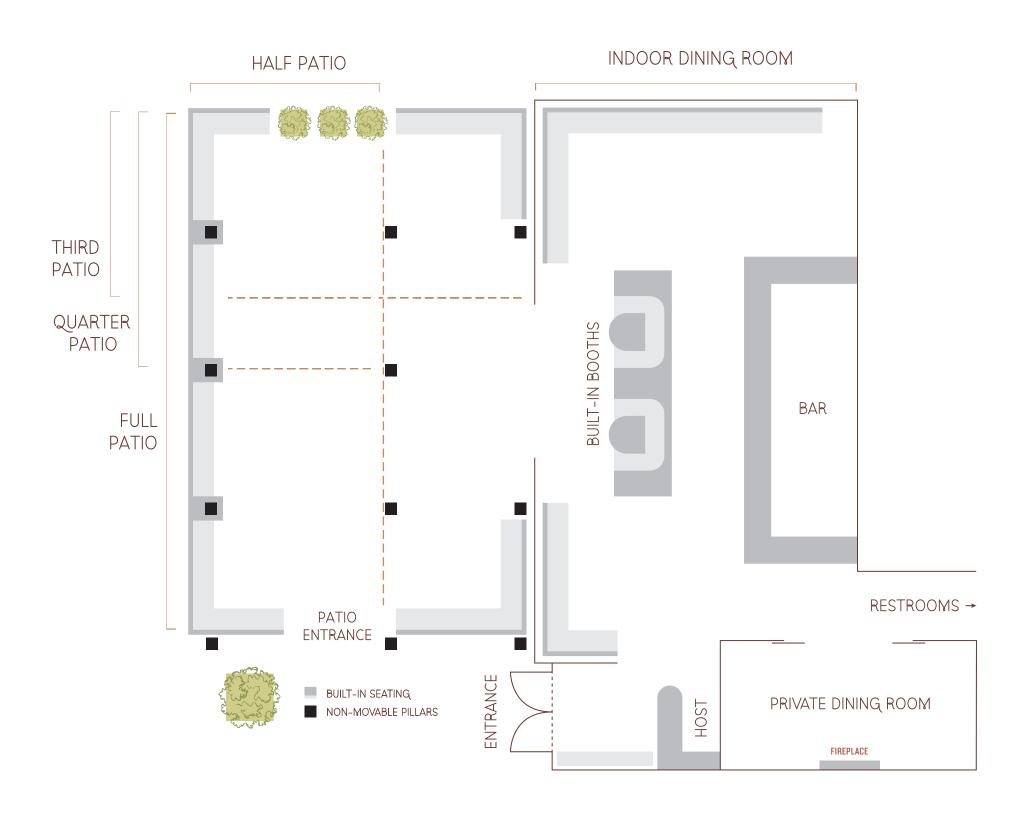

### PATIO

**FULL PATIO** (private)

85 SEATED, 125 STANDING

**HALF PATIO** (shared)

**50 SEATED** 

THIRD PATIO (shared)

35 SEATED

**QUARTER PATIO** (shared)

25 SEATED

FEATURES Surrounded by greenery on a quiet stretch of Westcliff drive, the patio has a serene urban garden view and feel. The space is shaded by olive trees and a bamboo awning and includes built-in heaters for cooler weather.