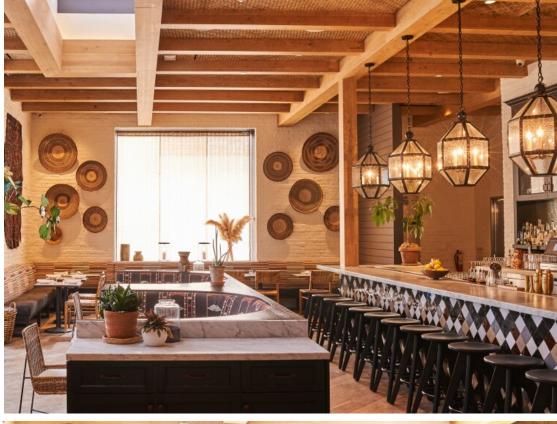

#### **GUEST CAPACITY**

125 SEATED, 175 STANDING

FEATURES Gracias Madre showcases whitewashed brick and high ceilings covered in woven palm matting with plenty of natural light. Vibrant terracotta zellige tiles cover the indoor bar and reclaimed wood floors and furniture complete the sophisticated, rustic ambience. The open floor plan transitions seamlessly onto the patio through french doors. Built-in heaters keep the patio cozy for cooler weather, while a bamboo canopy with whimiscal hanging rattan pendants keep the space shaded during warmer days.

#### **GUEST CAPACITY**

30 SEATED, 40 STANDING

FEATURES With a fully-equipped zellige tiled bar, banquette seating and cozy built-in booths, the indoor dining room & bar is great for casual gatherings and cocktail parties. This space has an indoor-outdoor feel with large french doors and floor-to-ceiling glass windows.