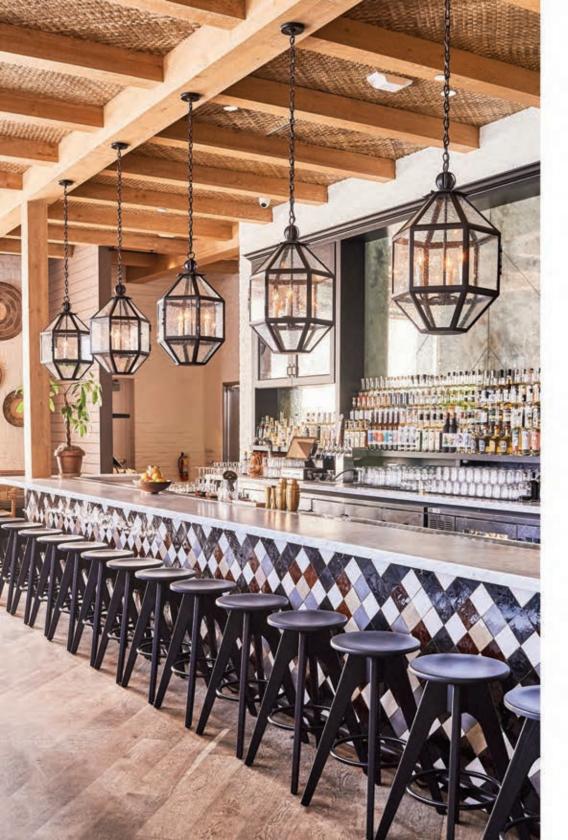

### INDOOR DINING ROOM & BAR

#### **GUEST CAPACITY**

30 SEATED, 40 STANDING

FEATURES With a fully-equipped zellige tiled bar, banquette seating and cozy built-in booths, the indoor dining room & bar is great for casual gatherings and cocktail parties. This space has an indoor-outdoor feel with large french doors and floor-to-ceiling glass windows.