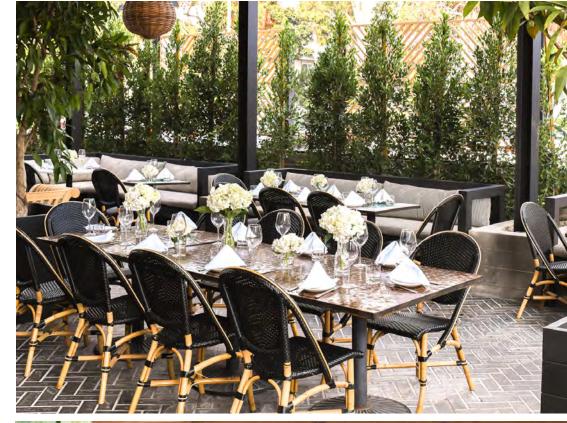

### PATIO

**FULL PATIO** (private)

85 SEATED, 125 STANDING

**HALF PATIO** (shared)

**50 SEATED** 

THIRD PATIO (shared)

35 SEATED

**QUARTER PATIO** (shared)

25 SEATED

FEATURES Surrounded by greenery on a quiet stretch of Westcliff drive, the patio has a serene urban garden view and feel. The space is shaded by olive trees and a bamboo awning and includes built-in heaters for cooler weather.