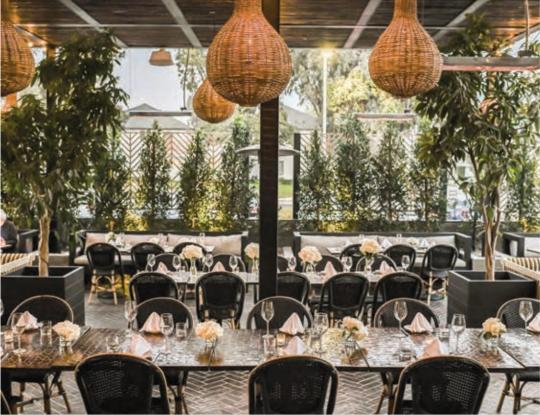

### PATIO

**FULL PATIO** (private)

85 SEATED, 125 STANDING

**HALF PATIO** (shared)

**50 SEATED** 

THIRD PATIO (shared)

35 SEATED

**QUARTER PATIO** (shared)

25 SEATED

FEATURES Surrounded by greenery on a quiet stretch of Westcliff drive, the patio has a serene urban garden view and feel. The space is shaded by olive trees and a bamboo awning and includes built-in heaters for cooler weather.