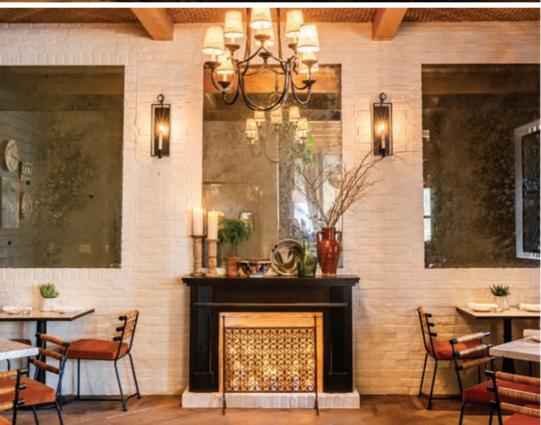

## PRIVATE DINING ROOM

#### **GUEST CAPACITY**

24 SEATED

**FEATURES** The private dining room is a cozy, indoor space perfect for intimate celebrations. The 240 square-foot dining room features a fireplace and large mercury stained mirrors. Leave the doors open to feel the vibrant energy of the restaurant, or closed for a more peaceful atmosphere.