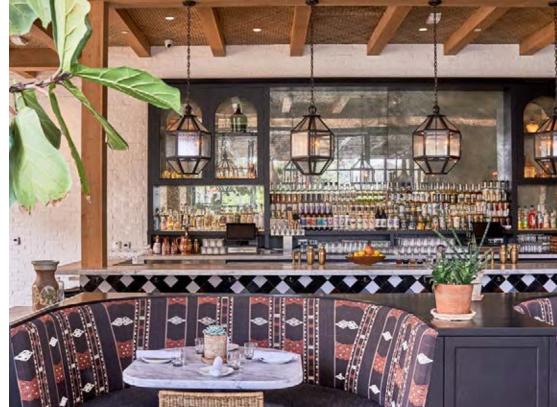

#### **GUEST CAPACITY**

30 SEATED, 40 STANDING

FEATURES With a fully-equipped zellige tiled bar, banquette seating and cozy built-in booths, the indoor dining room & bar is great for casual gatherings and cocktail parties. This space has an indoor-outdoor feel with large french doors and floor-to-ceiling glass windows.