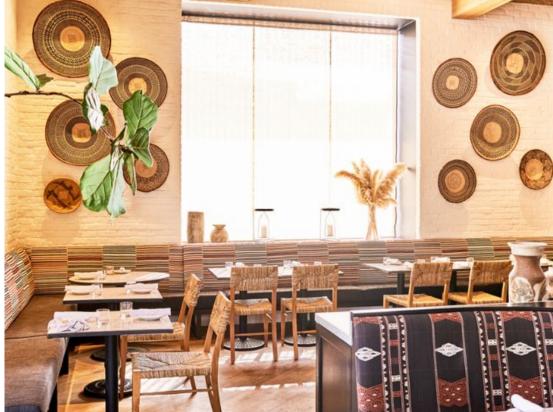

#### **GUEST CAPACITY**

30 SEATED, 40 STANDING

FEATURES With a fully-equipped zellige tiled bar, banquette seating and cozy built-in booths, the indoor dining room & bar is great for casual gatherings and cocktail parties. This space has an indoor-outdoor feel with large french doors and floor-to-ceiling glass windows.