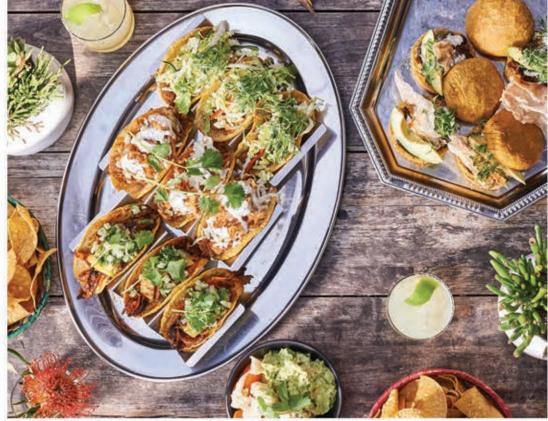

# DISHES DESIGNED TO DELIGHT

Gracias Madre Newport Beach features organic, plant-based cuisine inspired by the kitchens of Mexico. Our organic, plant-based menus were created by executive chef Justin Haefler and sourced from local ingredients. We offer custom prix-fixe menus for seated events and passed bites for reception-style gatherings.

#### MAKE MADRE YOUR OWN

Whether you're throwing a wedding reception, baby shower, networking event or birthday party, our customizable event menus and specialty cocktails will ensure your guests won't soon forget. Decorations are welcome and all furniture is moveable.