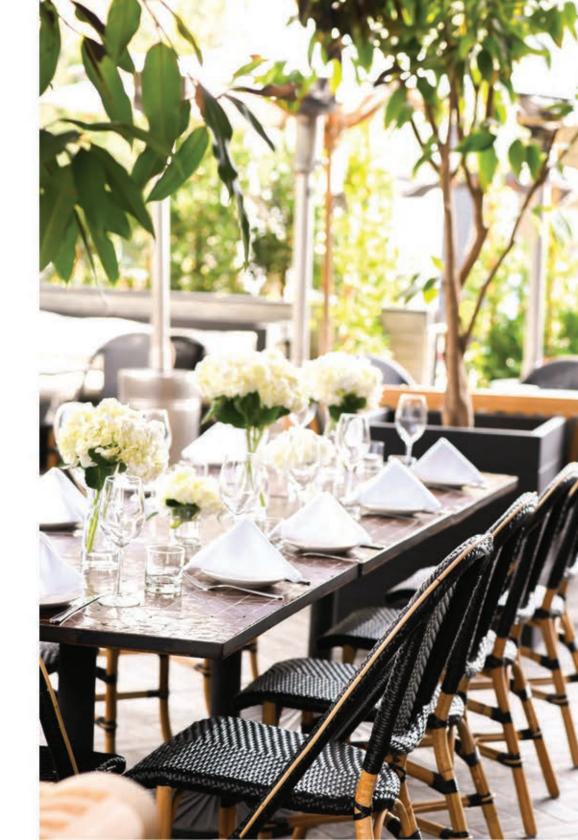

### PATIO

**FULL PATIO** (private)

85 SEATED, 125 STANDING

**HALF PATIO** (shared)

**50 SEATED** 

THIRD PATIO (shared)

35 SEATED

**QUARTER PATIO** (shared)

25 SEATED

FEATURES Surrounded by greenery on a quiet stretch of Westcliff drive, the patio has a serene urban garden view and feel. The space is shaded by olive trees and a bamboo awning and includes built-in heaters for cooler weather.