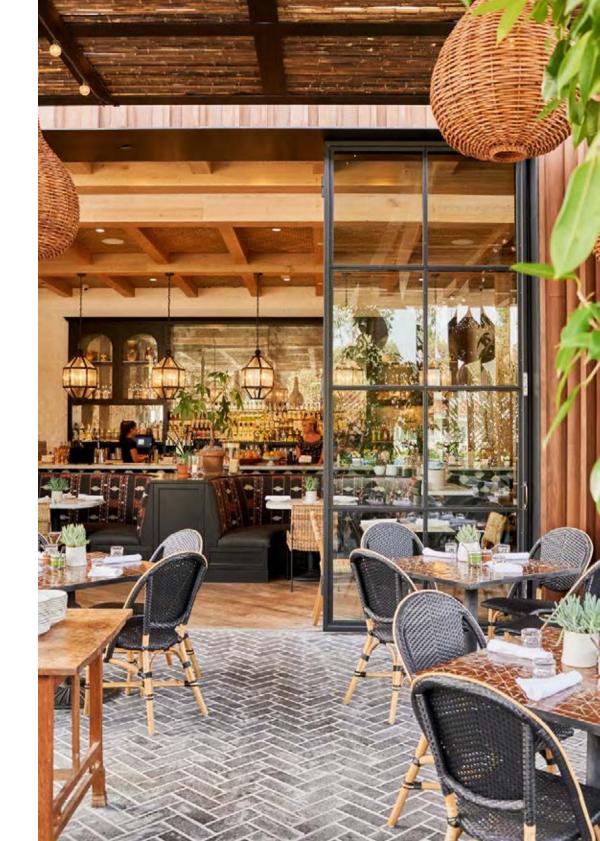

#### **GUEST CAPACITY**

125 SEATED, 175 STANDING

FEATURES Gracias Madre showcases whitewashed brick and high ceilings covered in woven palm matting with plenty of natural light. Vibrant terracotta zellige tiles cover the indoor bar and reclaimed wood floors and furniture complete the sophisticated, rustic ambience. The open floor plan transitions seamlessly onto the patio through french doors. Built-in heaters keep the patio cozy for cooler weather, while a bamboo canopy with whimiscal hanging rattan pendants keep the space shaded during warmer days.

25 SEATED

FEATURES Surrounded by greenery on a quiet stretch of Westcliff drive, the patio has a serene urban garden view and feel. The space is shaded by olive trees and a bamboo awning and includes built-in heaters for cooler weather.